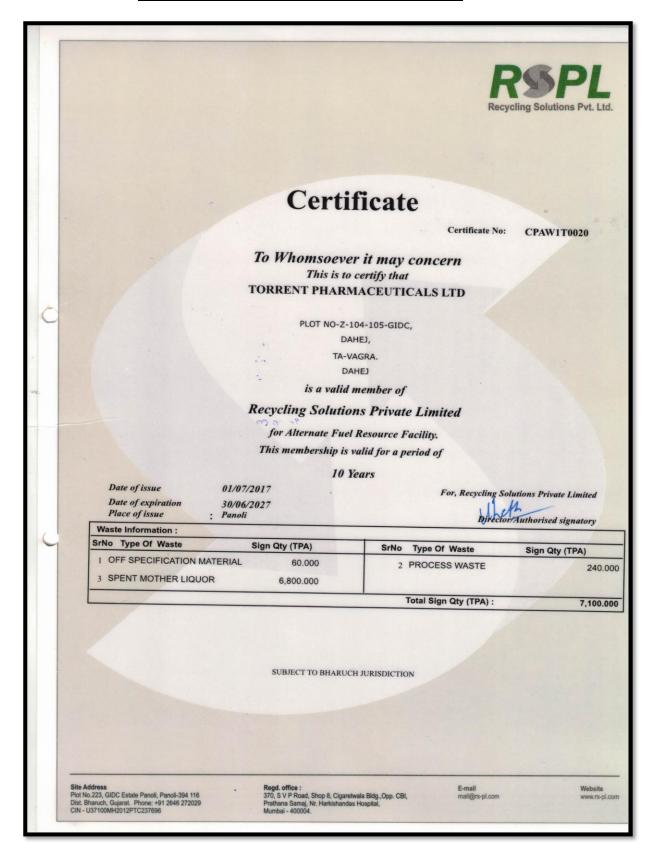

| Sr.<br>No. | Conditions                                                                                                                                                                                                                                                                                                                                                                                                  | Compliance                                                                                                                                                                                                                | Data                                                         | Supporting Photos       |
|------------|-------------------------------------------------------------------------------------------------------------------------------------------------------------------------------------------------------------------------------------------------------------------------------------------------------------------------------------------------------------------------------------------------------------|---------------------------------------------------------------------------------------------------------------------------------------------------------------------------------------------------------------------------|--------------------------------------------------------------|-------------------------|
| <b>A1</b>  | SPECIFIC CONDITION                                                                                                                                                                                                                                                                                                                                                                                          |                                                                                                                                                                                                                           |                                                              |                         |
| 1          | Spent solvent (spent mother liquor) shall be taken for distillation in such a manner that recovery shall not be less than 94 percent and recovered / unrecovered solvent shall either be reused in process / sold to distillation units having valid consolidated consent & authorization (CC&A) from GPCB under Rule-9 of Hazardous and Other Wastes (Management and Trans boundary Movement) Rules, 2016. | system has been installed. We have provided double condenser system with cooling water and chilling water facility to get the maximum recovery. Recovered Solvent either reused or sold to authorized vendor having valid | API plant is under shut down during April 23 to September 23 | Solvent recovery System |
| <b>A2</b>  | WATER                                                                                                                                                                                                                                                                                                                                                                                                       |                                                                                                                                                                                                                           |                                                              |                         |

| <b>a</b>   | (EC Compliance Report April-2023 to September-2023)                                                                                                                                  |                                                                                                                                                                       |        |                |                   |                   |       |                                       |
|------------|--------------------------------------------------------------------------------------------------------------------------------------------------------------------------------------|-----------------------------------------------------------------------------------------------------------------------------------------------------------------------|--------|----------------|-------------------|-------------------|-------|---------------------------------------|
| Sr.<br>No. | Conditions                                                                                                                                                                           | Compliance                                                                                                                                                            |        |                | Data              |                   |       | Supporting Photos                     |
| 2          | Total water consumption after                                                                                                                                                        | Fresh Water is sourced                                                                                                                                                |        | ]              | Table No.01       | <u>[</u>          |       |                                       |
|            | proposed expansion shall not exceed 1780 KL/day. Unit shall                                                                                                                          | meter to maintain record of water consumption. Monthly water consumption reports are submitted to                                                                     |        | Water          | Consumptio        | n Data(KL/        | Day)  |                                       |
|            | recycle 330 KL/day of treated waste water (200 KL/day from                                                                                                                           |                                                                                                                                                                       | Month  | Fresh<br>water | Domestic<br>water | Recycled<br>water | Total |                                       |
|            | Industrial & 130 Domestic waste                                                                                                                                                      |                                                                                                                                                                       | Apr-23 | 367            | 75                | 43                | 485   | V V V V V V V V V V V V V V V V V V V |
|            | water). Hence, actual water                                                                                                                                                          |                                                                                                                                                                       | May-23 | 412            | 79                | 16                | 508   |                                       |
|            | requirement shall be 1450 KL/day, which shall be sourced from GIDC                                                                                                                   |                                                                                                                                                                       | Jun-23 | 419            | 83                | 37                | 538   | 0 0 0                                 |
|            | water supply.                                                                                                                                                                        |                                                                                                                                                                       | Jul-23 | 398            | 81                | 63                | 542   |                                       |
|            | water suppry.                                                                                                                                                                        | of CD off regular basis.                                                                                                                                              | Aug-23 | 381            | 80                | 52                | 513   |                                       |
|            |                                                                                                                                                                                      |                                                                                                                                                                       | Sep-23 | 375            | 79                | 64                | 518   | 是在了                                   |
|            |                                                                                                                                                                                      |                                                                                                                                                                       |        |                |                   |                   |       |                                       |
| 3          | The water meter shall be installed and records of daily and monthly water consumption shall be maintained. No ground water shall be tapped for the project requirements in any case. | We have installed flow meter to maintain daily and monthly record of water consumption.  There is no ground water source (bore well or any) within industry premises. |        | <u>As P</u>    | er Table N        | <u>o.01</u>       |       | Water Flow Meter                      |